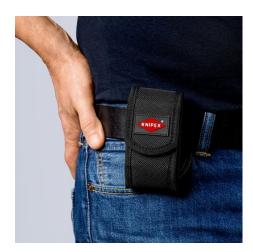

#### Great things sometimes come in small packages

- Always to hand, always useful: Pliers Wrench XS and KNIPEX Cobra® XS in a practical belt pouch
- Tool bag made from durable polyester fabric, with hook-and-loop fastener and belt loop
- With pliers wrench XS: 100 mm tool length, parallel jaw opening gently grips up to 21 mm width across flats
- With KNIPEX Cobra® XS: 100 mm tool length, grips round workpieces up to 28 mm, with self-locking effect
- Dimensions (W x H x D): 30 x 110 x 45 mm