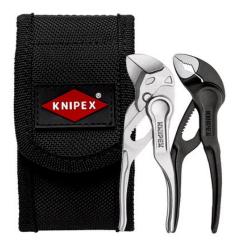

## 2 parts

#### Compact. Practical. Robust.

#### Great things sometimes come in small packages

- Always to hand, always useful: Pliers Wrench XS and KNIPEX Cobra® XS in a practical belt pouch
- Tool bag made from durable polyester fabric, with hook-and-loop fastener and belt loop
- With pliers wrench XS: 100 mm tool length, parallel jaw opening gently grips up to 21 mm width across flats
- With KNIPEX Cobra® XS: 100 mm tool length, grips round workpieces up to 28 mm, with self-locking effect
- Dimensions (W x H x D): 30 x 110 x 45 mm

| Classification |            |
|----------------|------------|
| eCl@ss 5.1.4   | 21040301   |
| ETIM 5.0       | EC000149   |
| ETIM 6.0       | EC000149   |
| proficl@ss 6.0 | EAD130c001 |

| Content   |                                                           |
|-----------|-----------------------------------------------------------|
| 86 04 100 | 1 x Pliers Wrench XS pliers and a wrench in a single tool |
| 87 00 100 | 1 x KNIPEX Cobra® XS Pipe Wrench and Water Pump Pliers    |