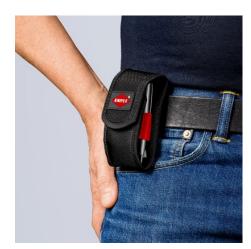

#### Compact. Practical. Robust.

#### Great things sometimes come in small packages

- Always to hand, always useful: Pliers Wrench XS and KNIPEX Cobra® XS in a practical belt pouch
- Tool bag made from durable polyester fabric, with hook-and-loop fastener and belt loop
- With pliers wrench XS: 100 mm tool length, parallel jaw opening gently grips up to 21 mm width across flats
- With KNIPEX Cobra® XS: 100 mm tool length, grips round workpieces up to 28 mm, with self-locking effect
- Dimensions (W x H x D): 30 x 110 x 45 mm

| General     |                  |
|-------------|------------------|
| Article No. | 00 20 72 V04 XS  |
| EAN         | 4003773087328    |
| Weight      | 175 g            |
| Dimensions  | 110 x 60 x 45 mm |
| Reach       | no               |
| RohS        | no               |