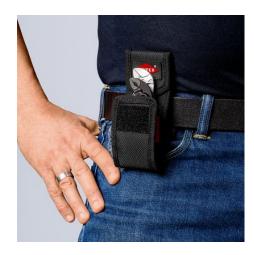

#### Compact. Practical. Robust.

#### Great things sometimes come in small packages

- Always to hand, always useful: Pliers Wrench XS and KNIPEX Cobra® XS in a practical belt pouch
- Tool bag made from durable polyester fabric, with hook-and-loop fastener and belt loop
- With pliers wrench XS: 100 mm tool length, parallel jaw opening gently grips up to 21 mm width across flats
- With KNIPEX Cobra® XS: 100 mm tool length, grips round workpieces up to 28 mm, with self-locking effect
- Dimensions (W x H x D): 30 x 110 x 45 mm

| General     |                  |
|-------------|------------------|
| Article No. | 00 20 72 V04 XS  |
| EAN         | 4003773087328    |
| Weight      | 175 g            |
| Dimensions  | 110 x 60 x 45 mm |
| Reach       | no               |
| RohS        | no               |