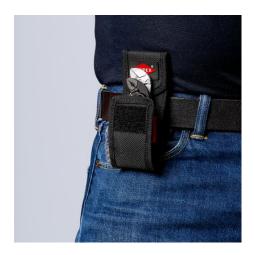

#### Great things sometimes come in small packages

- Always to hand, always useful: Pliers Wrench XS and KNIPEX Cobra® XS in a practical belt pouch
- Tool bag made from durable polyester fabric, with hook-and-loop fastener and belt loop
- With pliers wrench XS: 100 mm tool length, parallel jaw opening gently grips up to 21 mm width across flats
- With KNIPEX Cobra® XS: 100 mm tool length, grips round workpieces up to 28 mm, with self-locking effect
- Dimensions (W x H x D): 30 x 110 x 45 mm