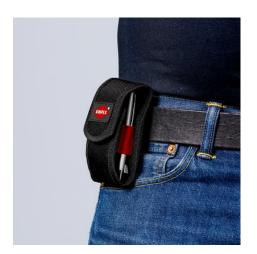

#### Great things sometimes come in small packages

- Always to hand, always useful: Pliers Wrench XS and KNIPEX Cobra® XS in a practical belt pouch
- Tool bag made from durable polyester fabric, with hook-and-loop fastener and belt loop
- With pliers wrench XS: 100 mm tool length, parallel jaw opening gently grips up to 21 mm width across flats
- With KNIPEX Cobra® XS: 100 mm tool length, grips round workpieces up to 28 mm, with self-locking effect
- Dimensions (W x H x D): 30 x 110 x 45 mm